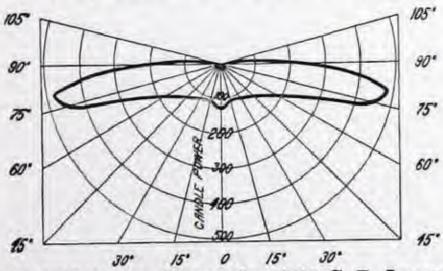

CUTTER REFLECTORS As no single unit or lamp has been found applicable to all lighting requirements, we have designed a complete line of reflectors in several shapes and sizes to accommodate different sizes of lamps and to accomplish varied results. Characteristic curves for each style of reflector as shown on the following pages, will assist the illuminating engineer in selecting proper equipment for any particular installation.

The size of lamp is given for each style and size of reflector. Where several reflectors are recommended for a lamp of given candle power rating, one should be guided by the distribution curves. Expert engineering advice will be given upon request.

EFFICIENCY AND DISTRIBU-TION While lamp efficiency is a very important consideration in street lighting, proper distribution of the light is even more important in affording useful illumination. Therefore, the value of a reflector is determined principally by the way in which the light is distributed over a given area. With the Radial Bowl and Inverted Cone Reflectors, the maximum amount of light is directed into planes where it is most needed to obtain uniform illumination. Enough light passes above the horizontal plane of the lamp to show the outlines of building fronts.

Distribution Curve for 250 C. P. Lamp and 18-inch Radial Bowl Reflector with Large Refractor